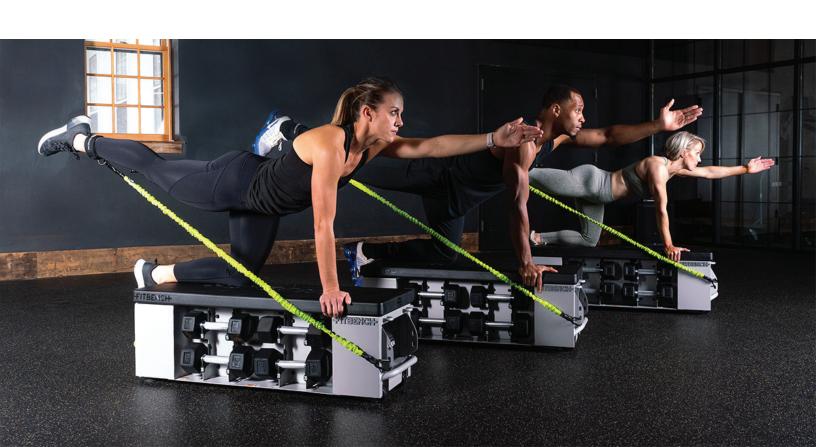

At FITBENCH® we believe in superior quality fitness tools re-invented to make training more efficient. It's where function meets fitness. Leading the industry with its neatly designed structure, the FITBENCH STUDIO is a smaller version of the FITBENCH ONE offering a lower step height, narrower benchtop, and even more storage capabilities. The FITBENCH STUDIO allows for safe and efficient transitions, and it includes all of the fitness tools to crush any high intensity workout.

## -FITBENCH®

— S T U D I O —