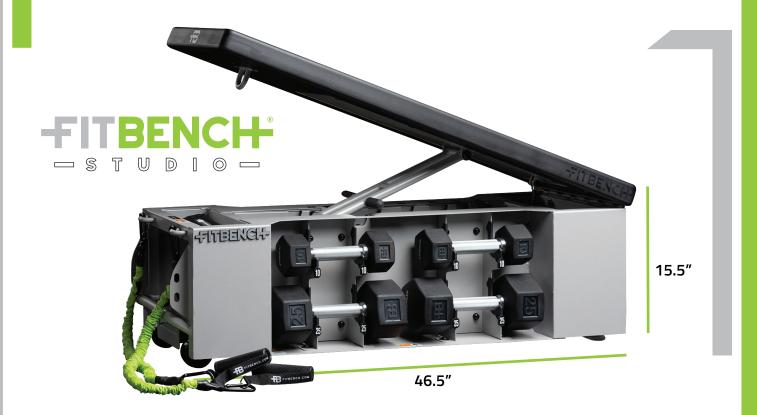

At FITBENCH® we believe in superior quality fitness tools re-invented to make training more efficient. It's where function meets fitness. Leading the industry with its neatly designed structure, the FITBENCH STUDIO is a smaller version of the FITBENCH ONE offering a lower step height, narrower benchtop, and even more storage capabilities. The FITBENCH STUDIO allows for safe and efficient transitions, and it includes all of the fitness tools to crush any high intensity workout.

## FITBENCH CUSTOMIZATION

|                                                                                  |                                                                                                                          | ACCESORIES' |
|----------------------------------------------------------------------------------|--------------------------------------------------------------------------------------------------------------------------|-------------|
|                                                                                  | FITBENCH STUDIO                                                                                                          | WARRANTY    |
| Unit Weight                                                                      | 200 lb bench + 112 lb weights<br>(90 kg bench + 50 kg weights)                                                           |             |
| Width                                                                            | 15" (38 cm)                                                                                                              | -           |
| Length                                                                           | 46.5" (118 cm)                                                                                                           | -           |
| Height                                                                           | 15.5" (39 cm)                                                                                                            | -           |
| Construction                                                                     | 12 Gage Cold Rolled Steel                                                                                                | -           |
| Anchor Points for Bands/Ropes                                                    | 11                                                                                                                       | -           |
| Fully-encased dumbbell hook covers with locking pins & dumbbell numbering system |                                                                                                                          | -           |
| Extra storage slot down middle of the FITBENCH STUDIO for accessories            |                                                                                                                          | -           |
| Color                                                                            | Light Gray (Matte Finish)                                                                                                | -           |
| Elevating Top                                                                    | 8 Positions                                                                                                              | -           |
| 4 Sets of Commercial Grade Dumbbells                                             | 10, 15, 20, & 25 lb<br>(4, 7, 10, & 12 kg)                                                                               | 2 Years     |
| 1 Slam Ball                                                                      | 15 lbs (7 kg)                                                                                                            | 1 Year      |
| 3 Sets of FITBANDS™ (featuring New<br>Commercial Grade Rubber Handles)           | 10, 20, & 40 lb<br>(4, 10, 18 kg)                                                                                        | 6 Months    |
| FITROPE™ (sold separately)                                                       | \$149.95                                                                                                                 | 2 Years     |
| Kettlebells                                                                      | Not included                                                                                                             | -           |
| FITBENCH STUDIO Warranty                                                         | 5 Years - Structural Steel Frame<br>2 Years - Structural Moving Parts<br>6 Mos Wheels, Levlers, Top, &<br>Covers/Sleeves | -           |