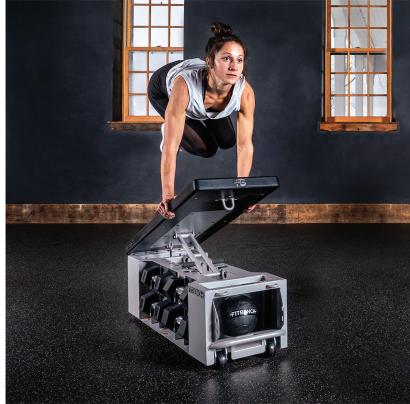

At FITBENCH® we believe in superior quality fitness tools re-invented to make training more efficient. It's where function meets fitness. Leading the industry with its neatly designed structure, the FITBENCH STUDIO is a smaller version of the FITBENCH ONE offering a lower step height, narrower benchtop, and even more storage capabilities. The FITBENCH STUDIO allows for safe and efficient transitions, and it includes all of the fitness tools to crush any high intensity workout.

## -FITBENCH®

— S T U D I O —